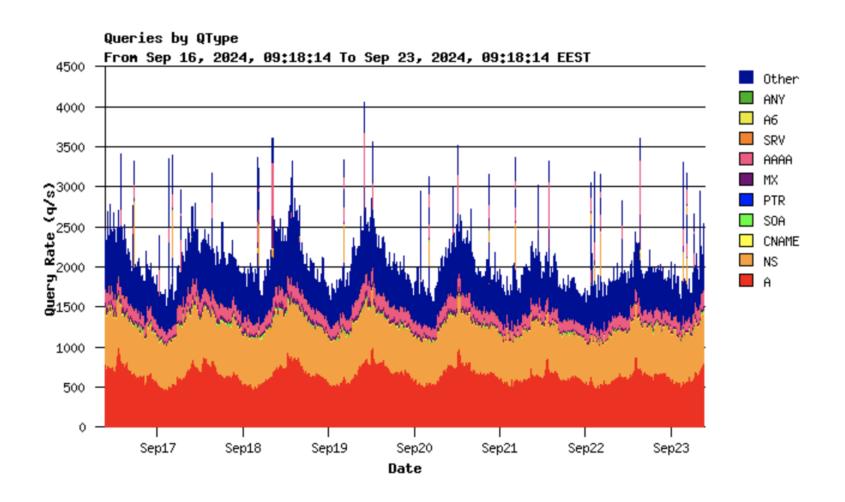

-----------------|-------|
| • | Highest number of domains per server .ro     | 39519 |
| • | DNS servers .ro with 100 - 1000 domains      | 393   |
| • | DNS servers .ro with more than 1000 domains  | 86    |
| • | Average number of DNS servers .ro per domain | 2.6   |
| • | DNS servers .ro with IPv6 records            | 495   |



#### .ro domains and sub-domains distribution

#### .ro domains and sub-domains distribution as seen on 01.09.2024





#### .ro domains and sub-domains distribution

# Geographic Distribution for .ro domain names based on registrants (domain holders) address





#### .ro domains and sub-domains distribution

### Distribution of .ro domain names based on registrant types at 01.09.2024





#### .ro DNS queries per node





#### .ro sec-dns-a.rotd.ro queries





www.rotld.ro

# Thank you!

Cătălin Leanca

Head of RoTLD Technical Service catalin.leanca@rotld.ro

WWW.ICI.RO