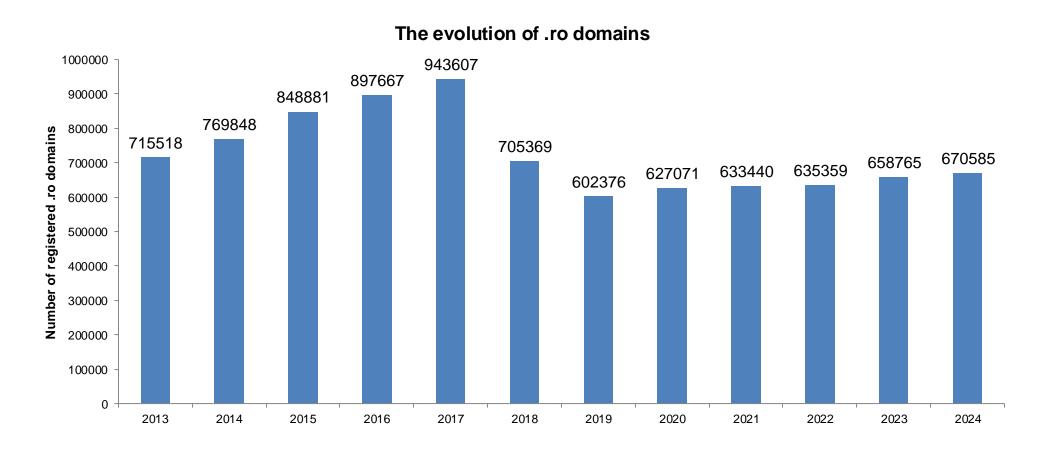

Registrar the organization that registers domain names with the Registry on behalf of the users (sits between Registry and Registrant) currently 214 accredited Registrars
- Registrant an individual or entity who registers a domain name and become the holder of the domain right of use
   can register .ro domains directly at Registry or by any RoTLD accredited registar



#### .ro ccTLD Registry – key moments after 2010

- May 2012 RoTLD enabled IPv6 on it's services
- February 2013 New registration and administration software platform launched with REST/EPP API
- June 2015 Romanian IDN (Internationalized Domain Names) introduced
  (ă â î ș ţ )
- June 2016 .ro DNS zone was DNSSEC signed
- March 2018 Transition to Annual Maintenance and Registration fee



#### **Evolution of .ro domains**





#### .ro ccTLD stats

| • | <b>IDN</b> domains | 9974 | (~' | 1.5% | <b>6</b> ) |
|---|--------------------|------|-----|------|------------|
|---|--------------------|------|-----|------|------------|



#### .ro ccTLD stats

| • | Number of unique DNS servers .ro             | 29120 |
|---|----------------------------------------------|-------|
| • | Highest number of domains per server .ro     | 39519 |
| • | DNS servers .ro with 100 - 1000 domains      | 393   |
| • | DNS servers .ro with more than 1000 domains  | 86    |
| • | Average number of DNS servers .ro per domain | 2.6   |
| • | DNS servers .ro with IPv6 records            | 495   |



#### .ro domains and sub-domains distribution

#### .ro domains and sub-domains distribution as seen on 01.09.2024





#### .ro domains an