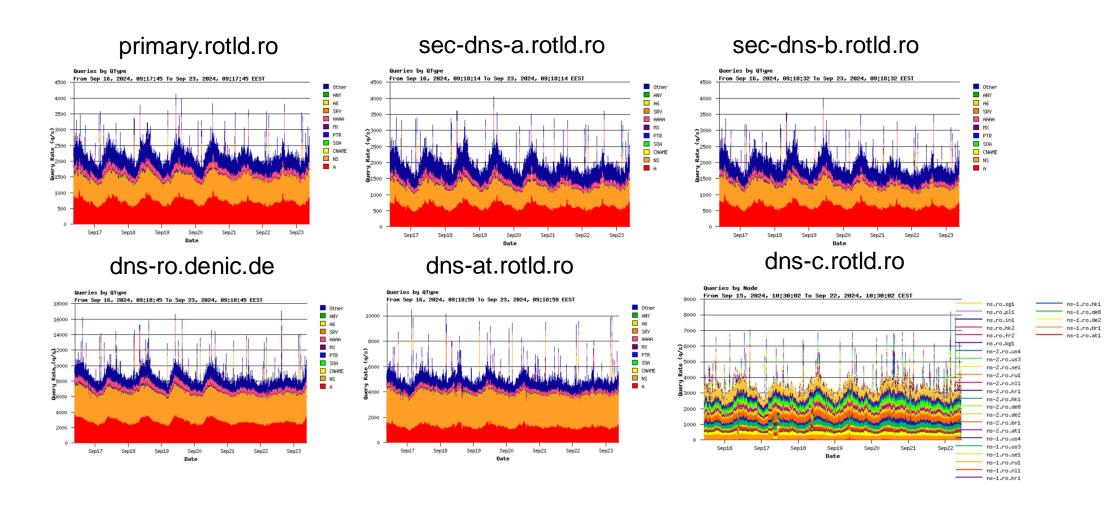

120 |
|---|----------------------------------------------|-------|
| • | Highest number of domains per server .ro     | 39519 |
| • | DNS servers .ro with 100 - 1000 domains      | 393   |
| • | DNS servers .ro with more than 1000 domains  | 86    |
| • | Average number of DNS servers .ro per domain | 2.6   |
| • | DNS servers .ro with IPv6 records            | 495   |



#### .ro domains and sub-domains distribution

#### .ro domains and sub-domains distribution as seen on 01.09.2024





#### .ro domains and sub-domains distribution

# Geographic Distribution for .ro domain names based on registrants (domain holders) address





#### .ro domains and sub-domains distribution

### Distribution of .ro domain names based on registrant types at 01.09.2024





#### .ro DNS queries per node





#### .ro sec-dns-a.rotd.ro queries





www.rotld.ro

# Thank you!

Cătălin Leanca

Head of RoTLD Technical Service catalin.leanca@rotld.ro

WWW.ICI.RO