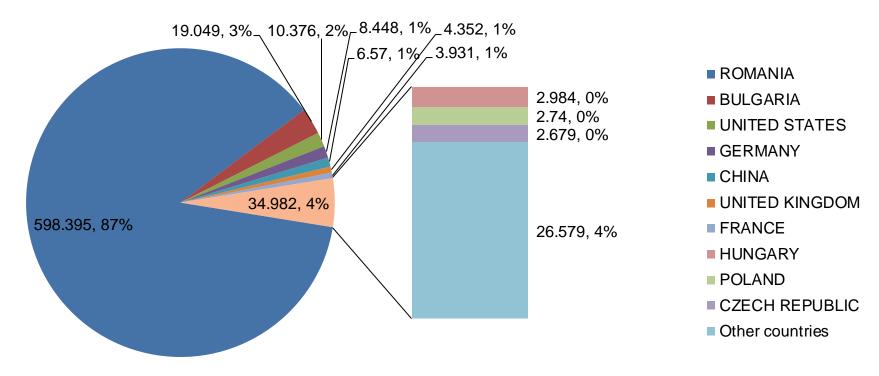

# Geographic Distribution for .ro domain names based on registrants (domain holders) address