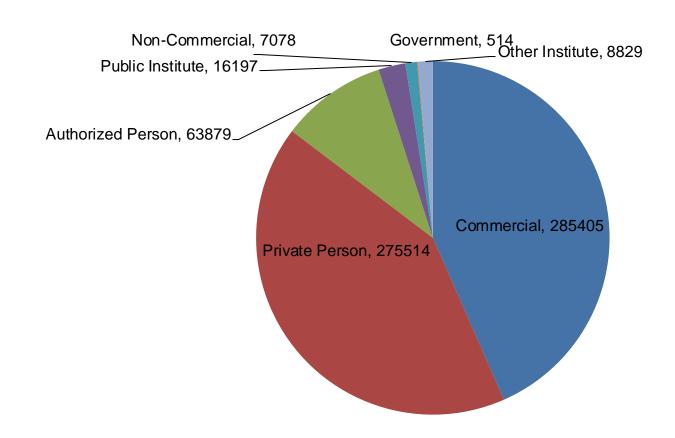

ue DNS servers .ro             | 29120 |
|---|----------------------------------------------|-------|
| • | Highest number of domains per server .ro     | 39519 |
| • | DNS servers .ro with 100 - 1000 domains      | 393   |
| • | DNS servers .ro with more than 1000 domains  | 86    |
| • | Average number of DNS servers .ro per domain | 2.6   |
| • | DNS servers .ro with IPv6 records            | 495   |



#### .ro domains and sub-domains distribution

#### .ro domains and sub-domains distribution as seen on 01.09.2024





#### .ro domains and sub-domains distribution

# Geographic Distribution for .ro domain names based on registrants (domain holders) address





#### .ro domains and sub-domains distribution

### Distribution of .ro domain names based on registrant types at 01.09.2024





#### .ro DNS queries per node





#### .ro sec-dns-a.rotd.ro queries





www.rotld.ro

# Thank you!

Cătălin Leanca

Head of RoTLD Technical Service catalin.leanca@rotld.ro

WWW.ICI.RO