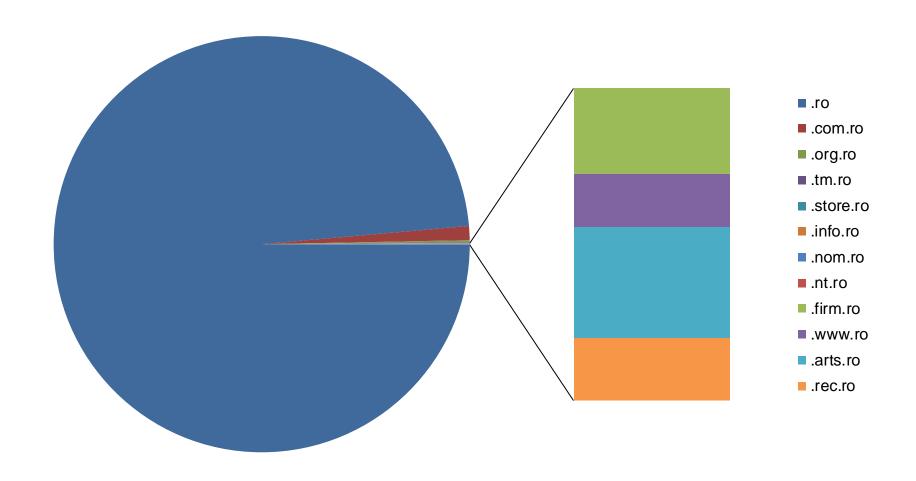

#### .ro domains and sub-domains distribution

#### .ro domains and sub-domains distribution as seen on 01.09.2024