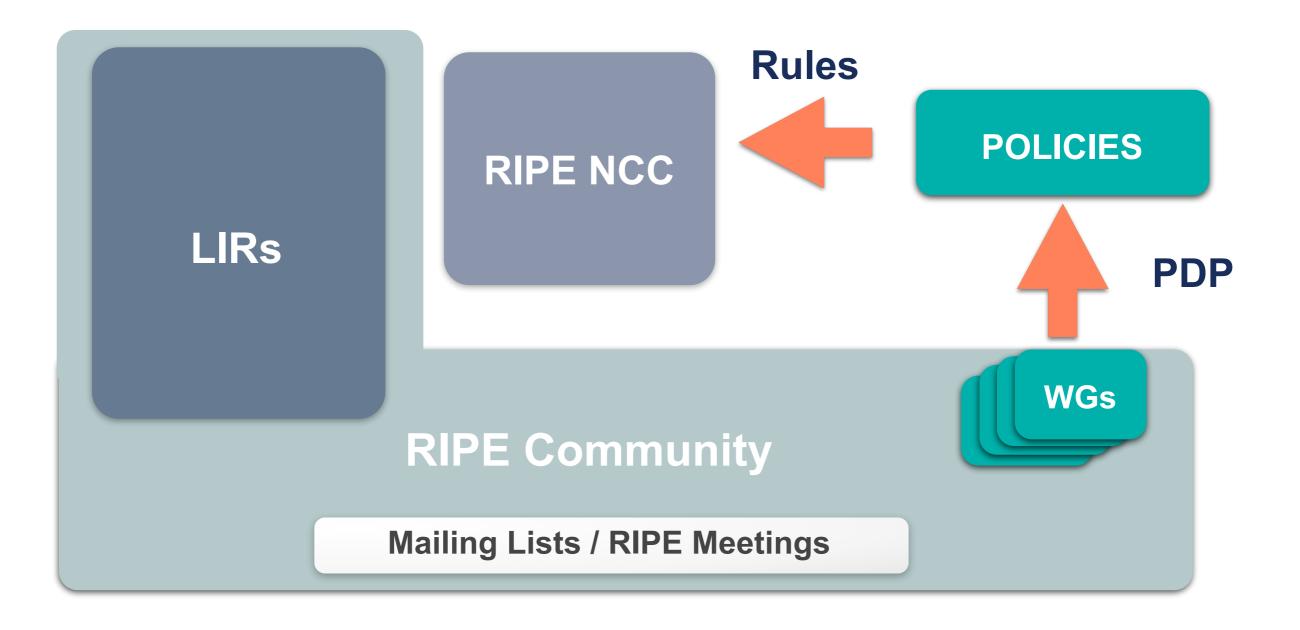

#### **RIR Bottom-up Model**

## **Policy Development Process**

- Open
  - Anyone can participate
  - On mailing lists and at meetings
- Transparent
  - List discussions archived publicly
  - Meetings transcribed
- Developed bottom-up
  - YOU make the policies
  - The RIPE NCC implements them