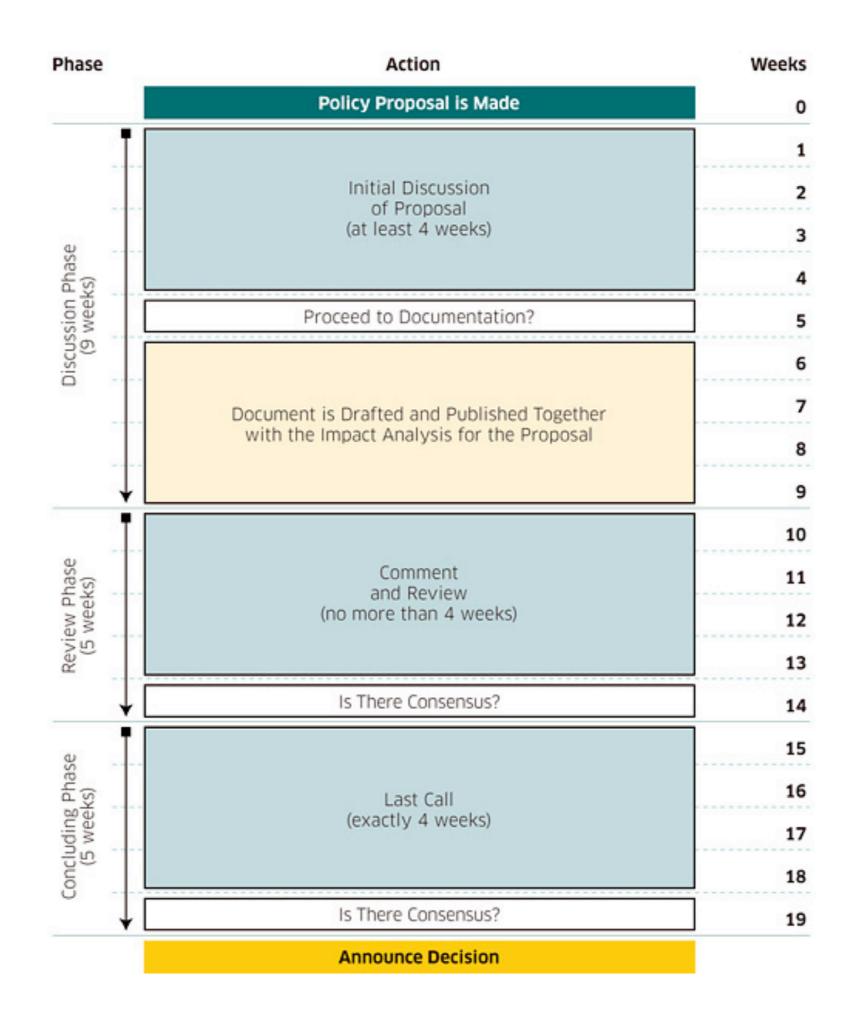

## **Policy Development Process**

- Open
  - Anyone can participate
  - On mailing lists and at meetings
- Transparent
  - List discussions archived publicly
  - Meetings transcribed
- Developed bottom-up
  - YOU make the policies
  - The RIPE NCC implements them

#### **Participating in the PDP**

- Sign up for the Policy Development Process
  Announcements mailing list
  - Join in discussions about policy proposals
  - Stay up-to-date with new policies
  - Propose a new policy